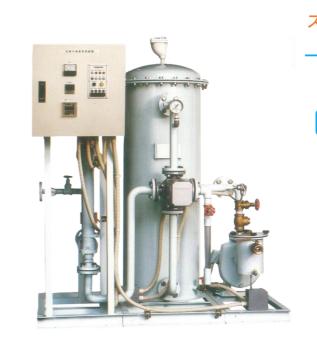

#### ステンレス製タンクにより耐食性が大幅に向上!

一般浴槽用 UISA-H型

自動ろ過装置(昇温機能付)

#### 内容

- ✓ ろ過・逆洗・洗浄運転の完全自動化
- ✓ 週間プログラム予約による運転制御
- ✓ ろ過タンク(ステンレス製)・ろ過ポンプ
- ✓ 自動操作弁・自動ろ過制御盤
- ✓ ヘアーキャッチャー (別置)
- ✓ 熱交換器・熱交電動弁・測温体
- ✓ 共通ユニットベース

FRP製タンクによりすべての温泉に対応! 温泉浴槽用 UISA-FH型

自動ろ過装置(昇温機能付)