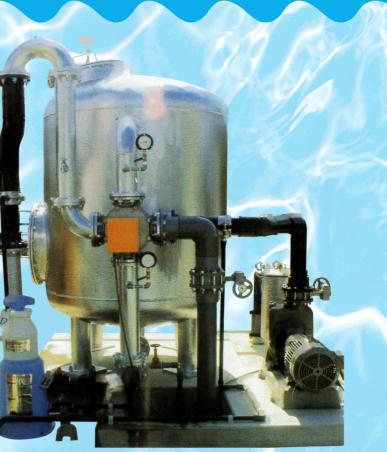

## プール用自動ろ過装置

屋外プール用 UISA-P型 屋内温水プール用 UISA-HP型

## 屋外プール用 UISA-P型

自動ろ過装置(昇温機能なし)

#### 内容

- ✓ ろ過・逆洗・洗浄運転の完全自動化
- ✓ 週間プログラム予約による運転制御
- ✓ ろ過タンク・ろ過ポンプ
- ✓ 自動操作弁・自動ろ過制御盤
- ✓ ヘアーキャッチャー (別置)