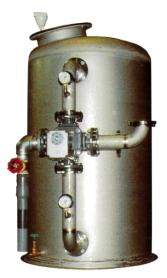

## ろ過装置の参考設備例

#### ろ過タンク 材質

※ 使用水及び用途により選定

| 普及型    | 鋼板製 SS/400    | 内面:タールエポキシ 外面:OP塗装 |  |
|--------|---------------|--------------------|--|
| 防食対応型  | ステンレス製 SUS304 | 内外面:酸洗い仕上げ         |  |
| オゾン対応型 | 鋼板製 SS/ライニング  | 内面:FRP又はゴム 外面:OP塗装 |  |

- ✓ ろ過材 : 硅砂・アンスラサイト・セラミックより選定
- ✓ ろ過流速 : LV=30m/H(硅砂、アンスラサイト) LV=50m/H(セラミック)
- ✓ 付属機器 : ろ過ポンプ・ヘアーキャッチャー・圧力計・自動エアー抜弁・逆洗調整弁 ポンプ仕切弁・逆止弁・タンクドレン弁・点検ロ・マンホール