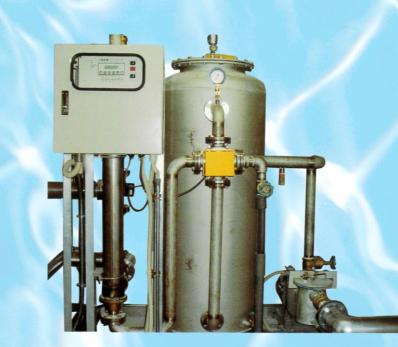

## 浴場用自動ろ過装置

一般浴槽用 UISA-H型 温泉浴槽用 UISA-FH型

#### ステンレス製タンクにより耐食性が大幅に向上!

一般浴槽用 UISA-H型

自動ろ過装置(昇温機能付)

#### 内容

- ✓ ろ過・逆洗・洗浄運転の完全自動化
- ✓ 週間プログラム予約による運転制御
- ✓ ろ過タンク(ステンレス製)・ろ過ポンプ
- ✓ 自動操作弁・自動ろ過制御盤
- ✓ ヘアーキャッチャー (別置)
- ✓ 熱交換器・熱交電動弁・測温体
- ✓ 共通ユニットベース

FRP製タンクによりすべての温泉に対応! 温泉浴槽用 UISA-FH型

自動ろ過装置(昇温機能付)