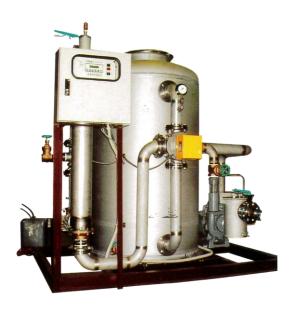

## 室内温水プール用 UISA-HP型

自動ろ過装置(昇温機能付)

#### 内容

- ✓ ろ過・逆洗・洗浄運転の完全自動化
- ✓ 週間プログラム予約による運転制御
- ✓ ろ過タンク・ろ過ポンプ
- ✓ 自動操作弁・自動ろ過制御盤
- ✓ ヘアーキャッチャー(別置)
- ✓ 熱交換器・熱交電動弁・測温体
- ✓ 共通ユニットベース

#### 装置仕様

| 型式           | ろ過能力  | ポンプ出力  | 熱交換器能力        | 浴槽容量    | ろ過装置付属品                                                                                                              |
|--------------|-------|--------|---------------|---------|----------------------------------------------------------------------------------------------------------------------|
| UISA-3H(FH)  | 3T/H  | 0.4kW  | 15,000kcal/H  | 1,500L  | ろ過ポンプ・温度計<br>ヘアーキャッチャー<br>圧力計・仕切弁・測温体<br>自動エア抜き弁<br>逆洗調整弁・熱交換器<br>タンクドレン弁<br>自動コントロールパネル<br>共通ユニットベース<br>ベース内二次側電気工事 |
| UISA-5H(FH)  | 5T/H  | 0.75kW | 25,000kcal/H  | 2,500L  |                                                                                                                      |
| UISA-10H(FH) | 10T/H | 0.75kW | 50,000kcal/H  | 5,000L  |                                                                                                                      |
| UISA-15H(FH) | 15T/H | 1.5kW  | 75,000kcal/H  | 7,500L  |                                                                                                                      |
| UISA-20H(FH) | 20T/H | 1.5kW  | 100,000kcal/H | 10,000L |                                                                                                                      |
| UISA-30H(FH) | 30T/H | 2.2kW  | 150,000kcal/H | 15,000L |                                                                                                                      |
| UISA-40H(FH) | 40T/H | 3.7kW  | 200,000kcal/H | 20,000L |                                                                                                                      |