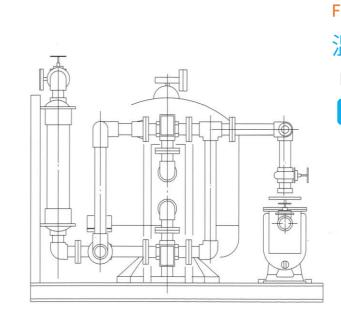

## 屋外プール用 UISA-P型

自動ろ過装置(昇温機能なし)

#### 内容

- ✓ ろ過・逆洗・洗浄運転の完全自動化
- ✓ 週間プログラム予約による運転制御
- ✓ ろ過タンク・ろ過ポンプ
- ✓ 自動操作弁・自動ろ過制御盤
- ✓ ヘアーキャッチャー (別置)